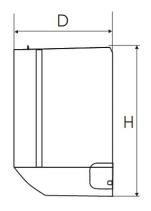

| Model | LI012HO-1 | 60V433-T |
|-------|-----------|----------|
| Model | Inch      | mm       |
| W     | 30.59     | 777      |
| D     | 11.42     | 290      |
| Н     | 19.61     | 498      |

NOTE – Due to Lennox' ongoing commitment to quality, Specifications, Ratings, and Dimensions are subject to change without notice and without incurring liability. Improper installation, adjustment, alteration, service or maintenance can cause property damage or personal injury. Installation and service must be performed by a qualified installer and servicing agency

| Madal | LI012HO-160P433-T |     |
|-------|-------------------|-----|
| Model | Inch              | mm  |
| W     | 30.59             | 777 |
| D     | 11.42             | 290 |
| Н     | 19.61             | 498 |

| Model | LI018HO-160P433-T |     |
|-------|-------------------|-----|
| Model | Inch              | mm  |
| W     | 33.58             | 853 |
| D     | 13.74             | 349 |
| Н     | 23.7              | 602 |

1. Cooling and Heating Capacity data is rated at the following

Cooling: 80°FDB / 67°FWB Indoor, 95°FDB/75°FWB Outdoor Heating: 68°FDB / 59°FWB Indoor, 44.6°FDB/ 42.8°FWB Outdoor

| Model | LI024HO-160P433-T |     |
|-------|-------------------|-----|
| woder | Inch              | mm  |
| W     | 33.58             | 853 |
| D     | 13.74             | 349 |
| Н     | 23.7              | 602 |