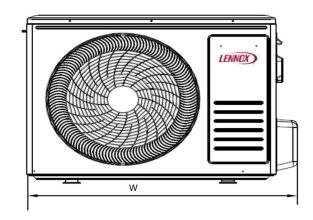

| Model | LI012HO-1 | 60V433-T |
|-------|-----------|----------|
| Model | Inch      | mm       |
| W     | 30.59     | 777      |
| D     | 11.42     | 290      |
| Н     | 19.61     | 498      |

NOTE – Due to Lennox' ongoing commitment to quality, Specifications, Ratings, and Dimensions are subject to change without notice and without incurring liability. Improper installation, adjustment, alteration, service or maintenance can cause property damage or personal injury. Installation and service must be performed by a qualified installer and servicing agency

| Madal | LI012HO-160P433-T |     |
|-------|-------------------|-----|
| Model | Inch              | mm  |
| W     | 30.59             | 777 |
| D     | 11.42             | 290 |
| Н     | 19.61             | 498 |

| Model | LI018HO-160P433-T |     |
|-------|-------------------|-----|
| Model | Inch              | mm  |
| W     | 33.58             | 853 |
| D     | 13.74             | 349 |
| Н     | 23.7              | 602 |