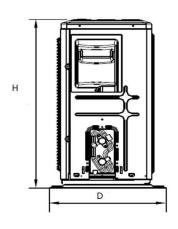

| DIMENSIONS           |        |    |
|----------------------|--------|----|
| Unit Dimensions (in) | Height | 20 |
|                      | Width  | 31 |
|                      | Depth  | 11 |
| Shipping Weight (lb) |        | 55 |
| Net Weight (lb)      |        | 49 |
|                      |        |    |

| Model | LI012HO-1 | 60V433-T |
|-------|-----------|----------|
| Model | Inch      | mm       |
| W     | 30.59     | 777      |
| D     | 11.42     | 290      |
| Н     | 19.61     | 498      |

NOTE – Due to Lennox' ongoing commitment to quality, Specifications, Ratings, and Dimensions are subject to change without notice and without incurring liability. Improper installation, adjustment, alteration, service or maintenance can cause property damage or personal injury. Installation and service must be performed by a qualified installer and servicing agency