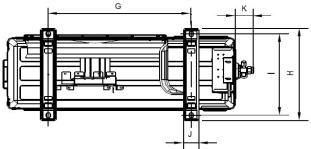

### **INDOOR DIMENSIONAL DRAWINGS - INCHES (MM)**

| Model   | LI012HI-160V433-T |     |
|---------|-------------------|-----|
| iviodei | Inch              | mm  |
| W       | 31.10             | 790 |
| D       | 10.83             | 275 |
| Н       | 7.56              | 192 |