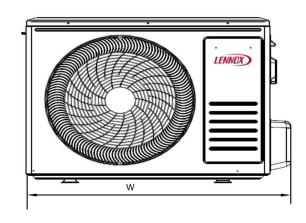

| Model | LI012HO-1 | 60V433-T |
|-------|-----------|----------|
| Model | Inch      | mm       |
| W     | 30.59     | 777      |
| D     | 11.42     | 290      |
| Н     | 19.61     | 498      |

NOTE – Due to Lennox' ongoing commitment to quality, Specifications, Ratings, and Dimensions are subject to change without notice and without incurring liability. Improper installation, adjustment, alteration, service or maintenance can cause property damage or personal injury. Installation and service must be performed by a qualified installer and servicing agency

| Madal | LI012HO-160P433-T |     |
|-------|-------------------|-----|
| Model | Inch              | mm  |
| W     | 30.59             | 777 |
| D     | 11.42             | 290 |
| Н     | 19.61             | 498 |

| Model | LI018HO-160P433-T |     |
|-------|-------------------|-----|
| Model | Inch              | mm  |
| W     | 33.58             | 853 |
| D     | 13.74             | 349 |
| Н     | 23.7              | 602 |