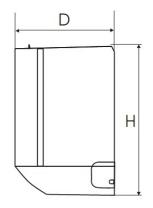

| Model | LI012HO-1 | 60V433-T |
|-------|-----------|----------|
| Model | Inch      | mm       |
| W     | 30.59     | 777      |
| D     | 11.42     | 290      |
| Н     | 19.61     | 498      |

NOTE – Due to Lennox' ongoing commitment to quality, Specifications, Ratings, and Dimensions are subject to change without notice and without incurring liability. Improper installation, adjustment, alteration, service or maintenance can cause property damage or personal injury. Installation and service must be performed by a qualified installer and servicing agency

| Madal | LI012HO-160P433-T |     |
|-------|-------------------|-----|
| Model | Inch              | mm  |
| W     | 30.59             | 777 |
| D     | 11.42             | 290 |
| Н     | 19.61             | 498 |

| Model | LI018HO-160P433-T |     |
|-------|-------------------|-----|
| Model | Inch              | mm  |
| W     | 33.58             | 853 |
| D     | 13.74             | 349 |
| Н     | 23.7              | 602 |