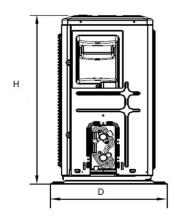

| DIMENSIONS           |        |    |
|----------------------|--------|----|
| Unit Dimensions (in) | Height | 20 |
|                      | Width  | 31 |
|                      | Depth  | 11 |
| Shipping Weight (lb) |        | 55 |
| Net Weight (lb)      |        | 49 |
|                      |        |    |

| Model | LI012HO-1 | 60V433-T |
|-------|-----------|----------|
| Model | Inch      | mm       |
| W     | 30.59     | 777      |
| D     | 11.42     | 290      |
| Н     | 19.61     | 498      |

NOTE – Due to Lennox' ongoing commitment to quality, Specifications, Ratings, and Dimensions are subject to change without notice and without incurring liability. Improper installation, adjustment, alteration, service or maintenance can cause property damage or personal injury. Installation and service must be performed by a qualified installer and servicing agency