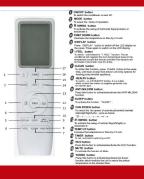

| WIRELESS REMOTE CONT      | ROLLER SPECIFICATIONS                                     |
|---------------------------|-----------------------------------------------------------|
| 23X58                     |                                                           |
| Power Supply              | 2 AAA Batteries<br>(Included)                             |
|                           |                                                           |
| Setpoint Range            | 61°F(16°C) - 88°F(31°C)                                   |
| Effective Receiving Range | 20 ft.(6m)                                                |
| DISPLAY                   |                                                           |
|                           | O GOOD Flow Common and and and and and and and and and an |

| <b>WIRELESS REMOTE CONTRO</b>                                                                                                                                                                                                                                                                                                                                                                                                                                                                                                                                                                                                                                                                                                                                                                                                                                                                                                                                                                                                                                                                                                                                                                                                                                                                                                                                                                                                                                                                                                                                                                                                                                                                                                                                                                                                                                                                                                                                                                                                                                                                                                  | LLER SPECIFICATIONS                                                                                                                                                                                                                                                                                                                                                                                                                                                                                                                                                                                                                                                                                                                                                                                                                                                                                                                                                                                                                                                                                                                                                                                                                                                                                                                                                                                                                                                                                                                                                                                                                                                                                                                                                                                                                                                                                                                                                                                                                                                                                                            |
|--------------------------------------------------------------------------------------------------------------------------------------------------------------------------------------------------------------------------------------------------------------------------------------------------------------------------------------------------------------------------------------------------------------------------------------------------------------------------------------------------------------------------------------------------------------------------------------------------------------------------------------------------------------------------------------------------------------------------------------------------------------------------------------------------------------------------------------------------------------------------------------------------------------------------------------------------------------------------------------------------------------------------------------------------------------------------------------------------------------------------------------------------------------------------------------------------------------------------------------------------------------------------------------------------------------------------------------------------------------------------------------------------------------------------------------------------------------------------------------------------------------------------------------------------------------------------------------------------------------------------------------------------------------------------------------------------------------------------------------------------------------------------------------------------------------------------------------------------------------------------------------------------------------------------------------------------------------------------------------------------------------------------------------------------------------------------------------------------------------------------------|--------------------------------------------------------------------------------------------------------------------------------------------------------------------------------------------------------------------------------------------------------------------------------------------------------------------------------------------------------------------------------------------------------------------------------------------------------------------------------------------------------------------------------------------------------------------------------------------------------------------------------------------------------------------------------------------------------------------------------------------------------------------------------------------------------------------------------------------------------------------------------------------------------------------------------------------------------------------------------------------------------------------------------------------------------------------------------------------------------------------------------------------------------------------------------------------------------------------------------------------------------------------------------------------------------------------------------------------------------------------------------------------------------------------------------------------------------------------------------------------------------------------------------------------------------------------------------------------------------------------------------------------------------------------------------------------------------------------------------------------------------------------------------------------------------------------------------------------------------------------------------------------------------------------------------------------------------------------------------------------------------------------------------------------------------------------------------------------------------------------------------|
| 23X58                                                                                                                                                                                                                                                                                                                                                                                                                                                                                                                                                                                                                                                                                                                                                                                                                                                                                                                                                                                                                                                                                                                                                                                                                                                                                                                                                                                                                                                                                                                                                                                                                                                                                                                                                                                                                                                                                                                                                                                                                                                                                                                          |                                                                                                                                                                                                                                                                                                                                                                                                                                                                                                                                                                                                                                                                                                                                                                                                                                                                                                                                                                                                                                                                                                                                                                                                                                                                                                                                                                                                                                                                                                                                                                                                                                                                                                                                                                                                                                                                                                                                                                                                                                                                                                                                |
| Power Supply                                                                                                                                                                                                                                                                                                                                                                                                                                                                                                                                                                                                                                                                                                                                                                                                                                                                                                                                                                                                                                                                                                                                                                                                                                                                                                                                                                                                                                                                                                                                                                                                                                                                                                                                                                                                                                                                                                                                                                                                                                                                                                                   | 2 AAA Batteries<br>(Included)                                                                                                                                                                                                                                                                                                                                                                                                                                                                                                                                                                                                                                                                                                                                                                                                                                                                                                                                                                                                                                                                                                                                                                                                                                                                                                                                                                                                                                                                                                                                                                                                                                                                                                                                                                                                                                                                                                                                                                                                                                                                                                  |
|                                                                                                                                                                                                                                                                                                                                                                                                                                                                                                                                                                                                                                                                                                                                                                                                                                                                                                                                                                                                                                                                                                                                                                                                                                                                                                                                                                                                                                                                                                                                                                                                                                                                                                                                                                                                                                                                                                                                                                                                                                                                                                                                |                                                                                                                                                                                                                                                                                                                                                                                                                                                                                                                                                                                                                                                                                                                                                                                                                                                                                                                                                                                                                                                                                                                                                                                                                                                                                                                                                                                                                                                                                                                                                                                                                                                                                                                                                                                                                                                                                                                                                                                                                                                                                                                                |
| Setpoint Range                                                                                                                                                                                                                                                                                                                                                                                                                                                                                                                                                                                                                                                                                                                                                                                                                                                                                                                                                                                                                                                                                                                                                                                                                                                                                                                                                                                                                                                                                                                                                                                                                                                                                                                                                                                                                                                                                                                                                                                                                                                                                                                 | 61°F(16°C) - 88°F(31°C)                                                                                                                                                                                                                                                                                                                                                                                                                                                                                                                                                                                                                                                                                                                                                                                                                                                                                                                                                                                                                                                                                                                                                                                                                                                                                                                                                                                                                                                                                                                                                                                                                                                                                                                                                                                                                                                                                                                                                                                                                                                                                                        |
| Effective Receiving Range                                                                                                                                                                                                                                                                                                                                                                                                                                                                                                                                                                                                                                                                                                                                                                                                                                                                                                                                                                                                                                                                                                                                                                                                                                                                                                                                                                                                                                                                                                                                                                                                                                                                                                                                                                                                                                                                                                                                                                                                                                                                                                      | 20 ft.(6m)                                                                                                                                                                                                                                                                                                                                                                                                                                                                                                                                                                                                                                                                                                                                                                                                                                                                                                                                                                                                                                                                                                                                                                                                                                                                                                                                                                                                                                                                                                                                                                                                                                                                                                                                                                                                                                                                                                                                                                                                                                                                                                                     |
| O wood had been a second of the second of th | conformer and and if.  The analysis of control and organization and organi |

| WIRELESS REMOTE CONTRO                                                                                                                                                                                                                                                                                                                                                                                                                                                                                                                                                                                                                                                                                                                                                                                                                                                                                                                                                                                                                                                                                                                                                                                                                                                                                                                                                                                                                                                                                                                                                                                                                                                                                                                                                                                                                                                                                                                                                                                                                                                                                                         | LLER SPECIFICATIONS                                                                                                                                                                                                                                                                                                                                                                                                                                                                                                                                                                                                                                                                                                                                                                                                                                                                                                                                                                                                                                                                                                                                                                                                                                                                                                                                                                                                                                                                                                                                                                                                                                                                                                                                                                                                                                                                                                                                                                                                                                                                                                            |
|--------------------------------------------------------------------------------------------------------------------------------------------------------------------------------------------------------------------------------------------------------------------------------------------------------------------------------------------------------------------------------------------------------------------------------------------------------------------------------------------------------------------------------------------------------------------------------------------------------------------------------------------------------------------------------------------------------------------------------------------------------------------------------------------------------------------------------------------------------------------------------------------------------------------------------------------------------------------------------------------------------------------------------------------------------------------------------------------------------------------------------------------------------------------------------------------------------------------------------------------------------------------------------------------------------------------------------------------------------------------------------------------------------------------------------------------------------------------------------------------------------------------------------------------------------------------------------------------------------------------------------------------------------------------------------------------------------------------------------------------------------------------------------------------------------------------------------------------------------------------------------------------------------------------------------------------------------------------------------------------------------------------------------------------------------------------------------------------------------------------------------|--------------------------------------------------------------------------------------------------------------------------------------------------------------------------------------------------------------------------------------------------------------------------------------------------------------------------------------------------------------------------------------------------------------------------------------------------------------------------------------------------------------------------------------------------------------------------------------------------------------------------------------------------------------------------------------------------------------------------------------------------------------------------------------------------------------------------------------------------------------------------------------------------------------------------------------------------------------------------------------------------------------------------------------------------------------------------------------------------------------------------------------------------------------------------------------------------------------------------------------------------------------------------------------------------------------------------------------------------------------------------------------------------------------------------------------------------------------------------------------------------------------------------------------------------------------------------------------------------------------------------------------------------------------------------------------------------------------------------------------------------------------------------------------------------------------------------------------------------------------------------------------------------------------------------------------------------------------------------------------------------------------------------------------------------------------------------------------------------------------------------------|
| 23X58                                                                                                                                                                                                                                                                                                                                                                                                                                                                                                                                                                                                                                                                                                                                                                                                                                                                                                                                                                                                                                                                                                                                                                                                                                                                                                                                                                                                                                                                                                                                                                                                                                                                                                                                                                                                                                                                                                                                                                                                                                                                                                                          |                                                                                                                                                                                                                                                                                                                                                                                                                                                                                                                                                                                                                                                                                                                                                                                                                                                                                                                                                                                                                                                                                                                                                                                                                                                                                                                                                                                                                                                                                                                                                                                                                                                                                                                                                                                                                                                                                                                                                                                                                                                                                                                                |
| Power Supply                                                                                                                                                                                                                                                                                                                                                                                                                                                                                                                                                                                                                                                                                                                                                                                                                                                                                                                                                                                                                                                                                                                                                                                                                                                                                                                                                                                                                                                                                                                                                                                                                                                                                                                                                                                                                                                                                                                                                                                                                                                                                                                   | 2 AAA Batteries<br>(Included)                                                                                                                                                                                                                                                                                                                                                                                                                                                                                                                                                                                                                                                                                                                                                                                                                                                                                                                                                                                                                                                                                                                                                                                                                                                                                                                                                                                                                                                                                                                                                                                                                                                                                                                                                                                                                                                                                                                                                                                                                                                                                                  |
| Setpoint Range                                                                                                                                                                                                                                                                                                                                                                                                                                                                                                                                                                                                                                                                                                                                                                                                                                                                                                                                                                                                                                                                                                                                                                                                                                                                                                                                                                                                                                                                                                                                                                                                                                                                                                                                                                                                                                                                                                                                                                                                                                                                                                                 | 61°F(16°C ) - 88°F(31°C )                                                                                                                                                                                                                                                                                                                                                                                                                                                                                                                                                                                                                                                                                                                                                                                                                                                                                                                                                                                                                                                                                                                                                                                                                                                                                                                                                                                                                                                                                                                                                                                                                                                                                                                                                                                                                                                                                                                                                                                                                                                                                                      |
|                                                                                                                                                                                                                                                                                                                                                                                                                                                                                                                                                                                                                                                                                                                                                                                                                                                                                                                                                                                                                                                                                                                                                                                                                                                                                                                                                                                                                                                                                                                                                                                                                                                                                                                                                                                                                                                                                                                                                                                                                                                                                                                                |                                                                                                                                                                                                                                                                                                                                                                                                                                                                                                                                                                                                                                                                                                                                                                                                                                                                                                                                                                                                                                                                                                                                                                                                                                                                                                                                                                                                                                                                                                                                                                                                                                                                                                                                                                                                                                                                                                                                                                                                                                                                                                                                |
| Effective Receiving Range                                                                                                                                                                                                                                                                                                                                                                                                                                                                                                                                                                                                                                                                                                                                                                                                                                                                                                                                                                                                                                                                                                                                                                                                                                                                                                                                                                                                                                                                                                                                                                                                                                                                                                                                                                                                                                                                                                                                                                                                                                                                                                      | 20 ft.(6m)                                                                                                                                                                                                                                                                                                                                                                                                                                                                                                                                                                                                                                                                                                                                                                                                                                                                                                                                                                                                                                                                                                                                                                                                                                                                                                                                                                                                                                                                                                                                                                                                                                                                                                                                                                                                                                                                                                                                                                                                                                                                                                                     |
| O concess when the second of t | conformer and all.  Weight production (all of production)  where it for the conformer and all of production (all of production)  All of productions (all of production |