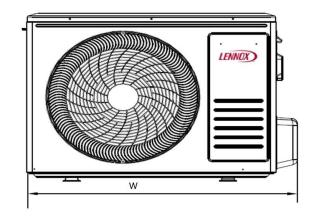

| Model | LI012HO-1 | 60V433-T |
|-------|-----------|----------|
| Model | Inch      | mm       |
| W     | 30.59     | 777      |
| D     | 11.42     | 290      |
| Н     | 19.61     | 498      |

NOTE – Due to Lennox' ongoing commitment to quality, Specifications, Ratings, and Dimensions are subject to change without notice and without incurring liability. Improper installation, adjustment, alteration, service or maintenance can cause property damage or personal injury. Installation and service must be performed by a qualified installer and servicing agency

| Madal | LI012HO-160P433-T |     |
|-------|-------------------|-----|
| Model | Inch              | mm  |
| W     | 30.59             | 777 |
| D     | 11.42             | 290 |
| Н     | 19.61             | 498 |

| Model | LI018HO-160P433-T |     |
|-------|-------------------|-----|
| Model | Inch              | mm  |
| W     | 33.58             | 853 |
| D     | 13.74             | 349 |
| Н     | 23.7              | 602 |