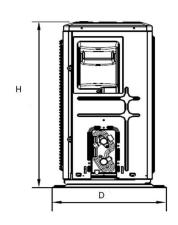

### **INDOOR DIMENSIONAL DRAWINGS - INCHES (MM)**

| Model   | LI012HI-160V433-T |     |
|---------|-------------------|-----|
| iviodei | Inch              | mm  |
| W       | 31.10             | 790 |
| D       | 10.83             | 275 |
| Н       | 7.56              | 192 |

### **INDOOR DIMENSIONAL DRAWINGS - INCHES (MM)**

| Model | LI012HI-160P433-T |     |
|-------|-------------------|-----|
| Model | Inch              | mm  |
| W     | 31.10             | 790 |
| D     | 10.83             | 275 |
| Н     | 7.56              | 192 |

### INDOOR DIMENSIONAL DRAWINGS - INCHES (MM)

| Model | LI018HI-16 | 8HI-160P433-T |
|-------|------------|---------------|
| Model | Inch       | mm            |
| W     | 36.22      | 920           |
| D     | 12.05      | 306           |
| Н     | 7.68       | 195           |