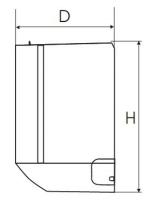

### **INDOOR DIMENSIONAL DRAWINGS - INCHES (MM)**

| Model   | LI012HI-160V433-T |     |
|---------|-------------------|-----|
| iviodei | Inch              | mm  |
| W       | 31.10             | 790 |
| D       | 10.83             | 275 |
| Н       | 7.56              | 192 |

### **INDOOR DIMENSIONAL DRAWINGS - INCHES (MM)**

| Model | LI012HI-160P433-T |     |
|-------|-------------------|-----|
| Model | Inch              | mm  |
| W     | 31.10             | 790 |
| D     | 10.83             | 275 |
| Н     | 7.56              | 192 |

### INDOOR DIMENSIONAL DRAWINGS - INCHES (MM)

| Model | LI018HI-16 | 8HI-160P433-T |
|-------|------------|---------------|
| Model | Inch       | mm            |
| W     | 36.22      | 920           |
| D     | 12.05      | 306           |
| Н     | 7.68       | 195           |