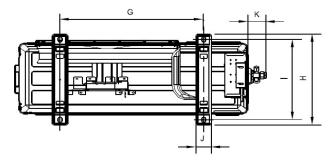

### **INDOOR DIMENSIONAL DRAWINGS - INCHES (MM)**

| Model   | LI012HI-160V433-T |     |
|---------|-------------------|-----|
| iviodei | Inch              | mm  |
| W       | 31.10             | 790 |
| D       | 10.83             | 275 |
| Н       | 7.56              | 192 |

### **INDOOR DIMENSIONAL DRAWINGS - INCHES (MM)**

| Model | LI012HI-160P433-T |     |
|-------|-------------------|-----|
| Model | Inch              | mm  |
| W     | 31.10             | 790 |
| D     | 10.83             | 275 |
| Н     | 7.56              | 192 |

### INDOOR DIMENSIONAL DRAWINGS - INCHES (MM)

| Model | LI018HI-16 | 8HI-160P433-T |
|-------|------------|---------------|
| Model | Inch       | mm            |
| W     | 36.22      | 920           |
| D     | 12.05      | 306           |
| Н     | 7.68       | 195           |