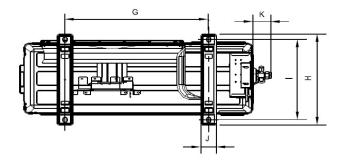

### **INDOOR DIMENSIONAL DRAWINGS - INCHES (MM)**

| Model   | LI012HI-160V433-T |     |
|---------|-------------------|-----|
| iviodei | Inch              | mm  |
| W       | 31.10             | 790 |
| D       | 10.83             | 275 |
| Н       | 7.56              | 192 |

### **INDOOR DIMENSIONAL DRAWINGS - INCHES (MM)**

| Model | LI012HI-160P433-T |     |
|-------|-------------------|-----|
| Model | Inch              | mm  |
| W     | 31.10             | 790 |
| D     | 10.83             | 275 |
| Н     | 7.56              | 192 |

### INDOOR DIMENSIONAL DRAWINGS - INCHES (MM)

| Model | LI018HI-16 | 8HI-160P433-T |
|-------|------------|---------------|
| Model | Inch       | mm            |
| W     | 36.22      | 920           |
| D     | 12.05      | 306           |
| Н     | 7.68       | 195           |